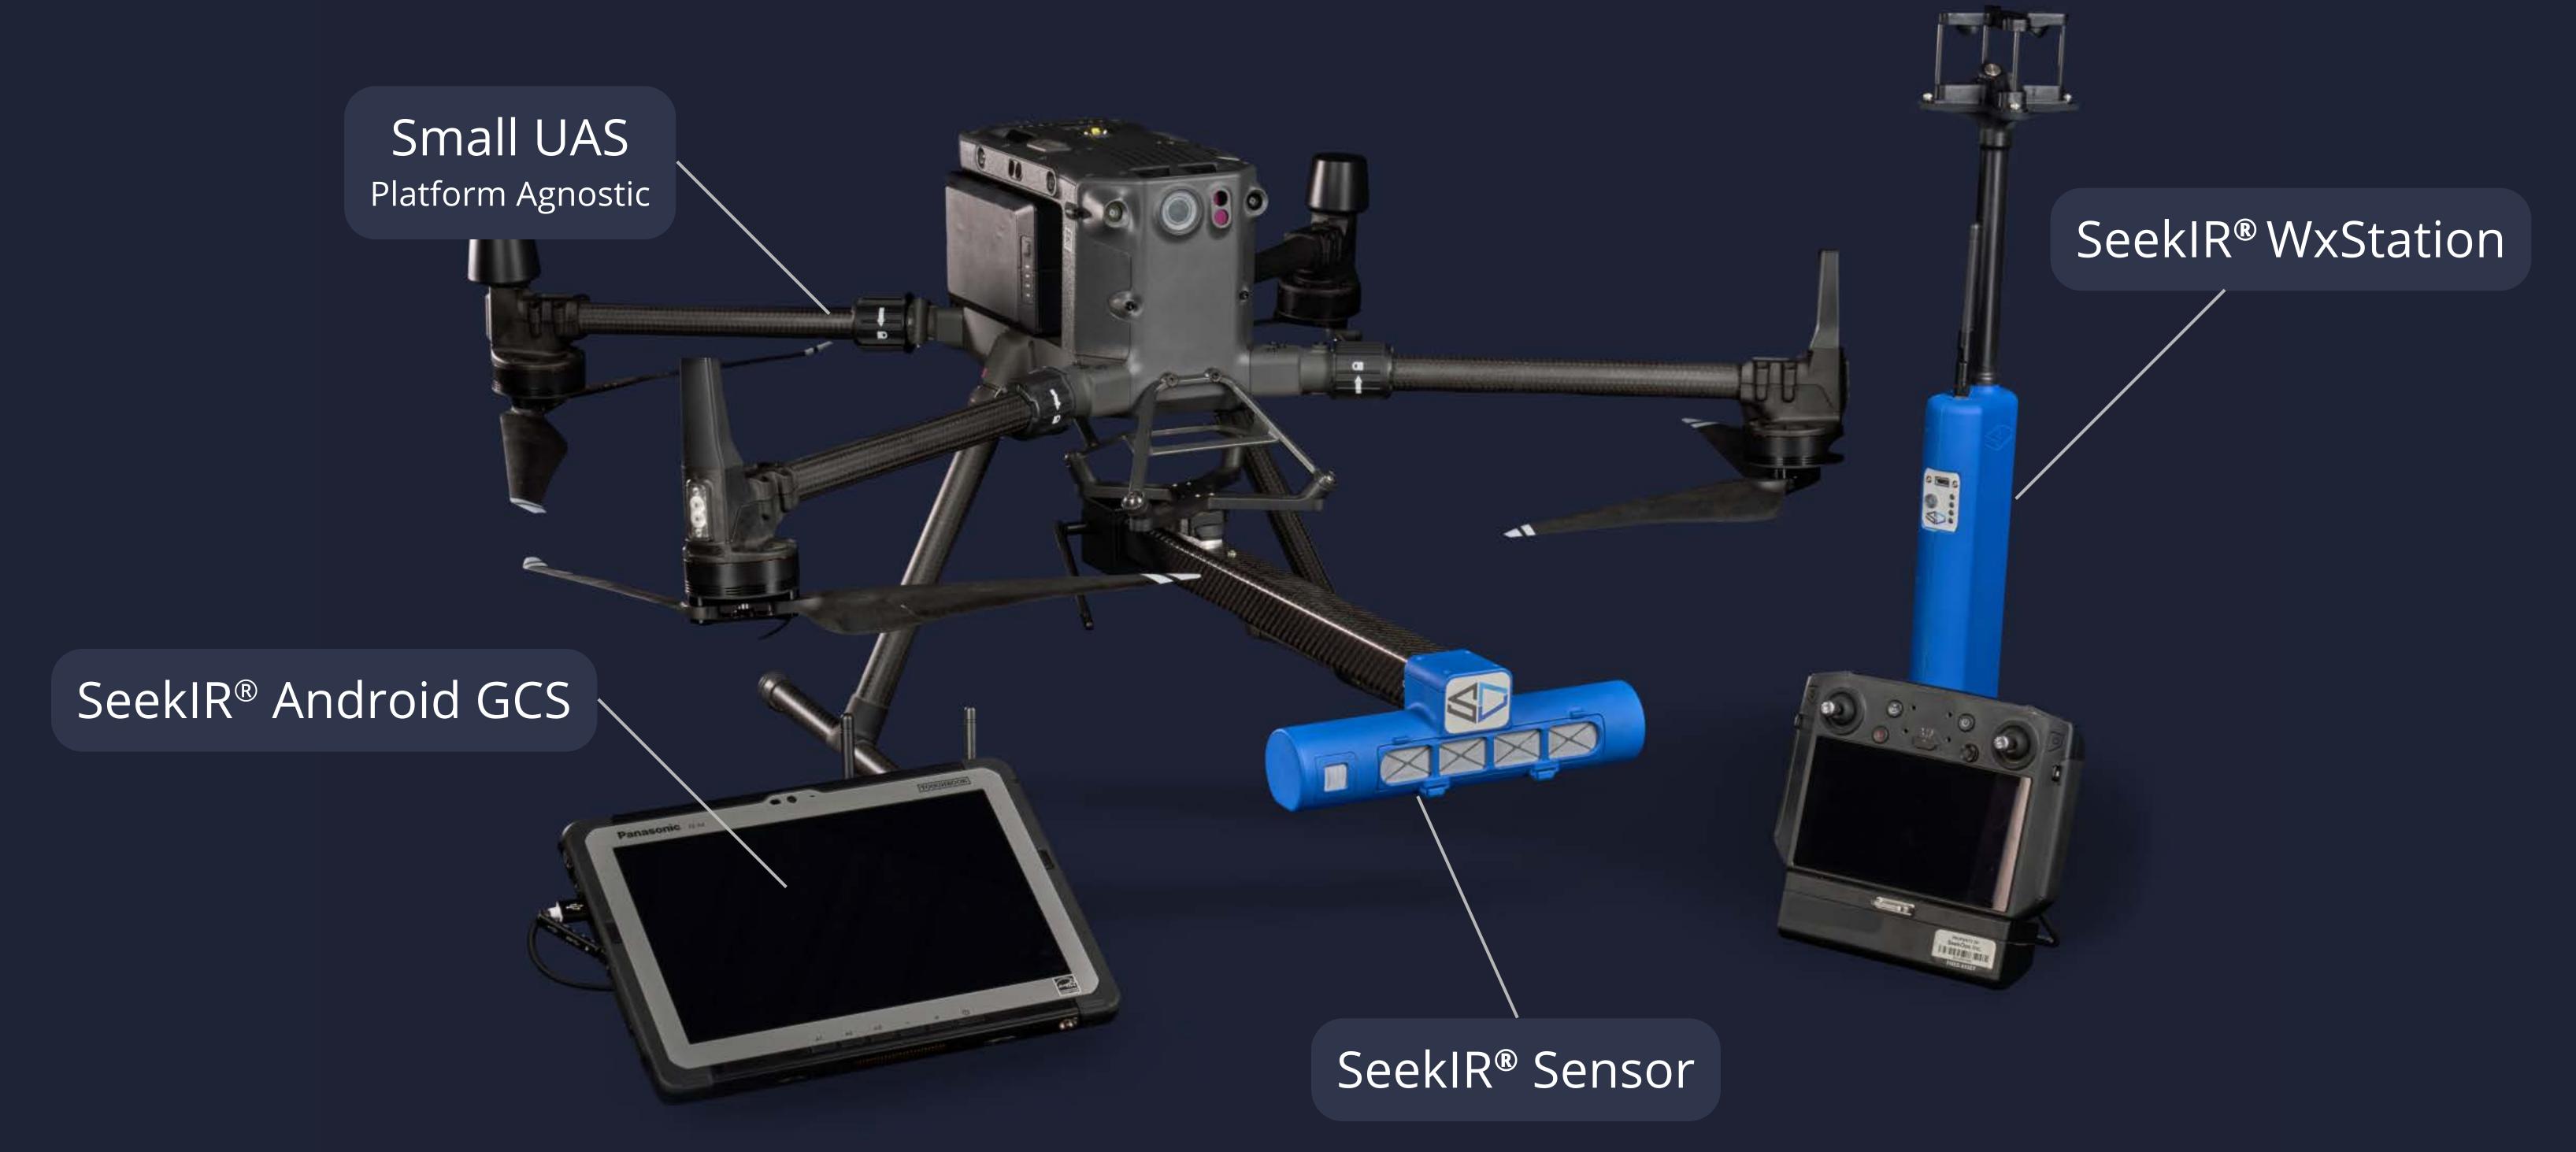

## Meet the SeekIR® System

#### General

#### SeekIR<sup>®</sup> Specifications

| Gas Species                | Methane (CH <sub>4</sub> )    | Data Rate                     | 10 Hz                    |
|----------------------------|-------------------------------|-------------------------------|--------------------------|
| Weight                     | 674g                          | <b>Detection Range</b>        | 10 ppb to 65 ppm         |
| Ambient Temp (Operating)   | -20° to 50° C (-4° to 122° F) | <b>Detection Distance</b>     | 0 - 300m                 |
| Humidity (%RH, Operating)  | 0-95% (Non-condensing)        | <b>Concentration Accuracy</b> | 99%+                     |
| Integrated Weather Sensors | Temp, RH, Pressure            | <b>Operating Time</b>         | 8 hrs (Approx. at 25° C) |
| Ingress Protection Rating  | IP 5X                         | Telemetry                     | 8dBm @ 2.4 GHz           |