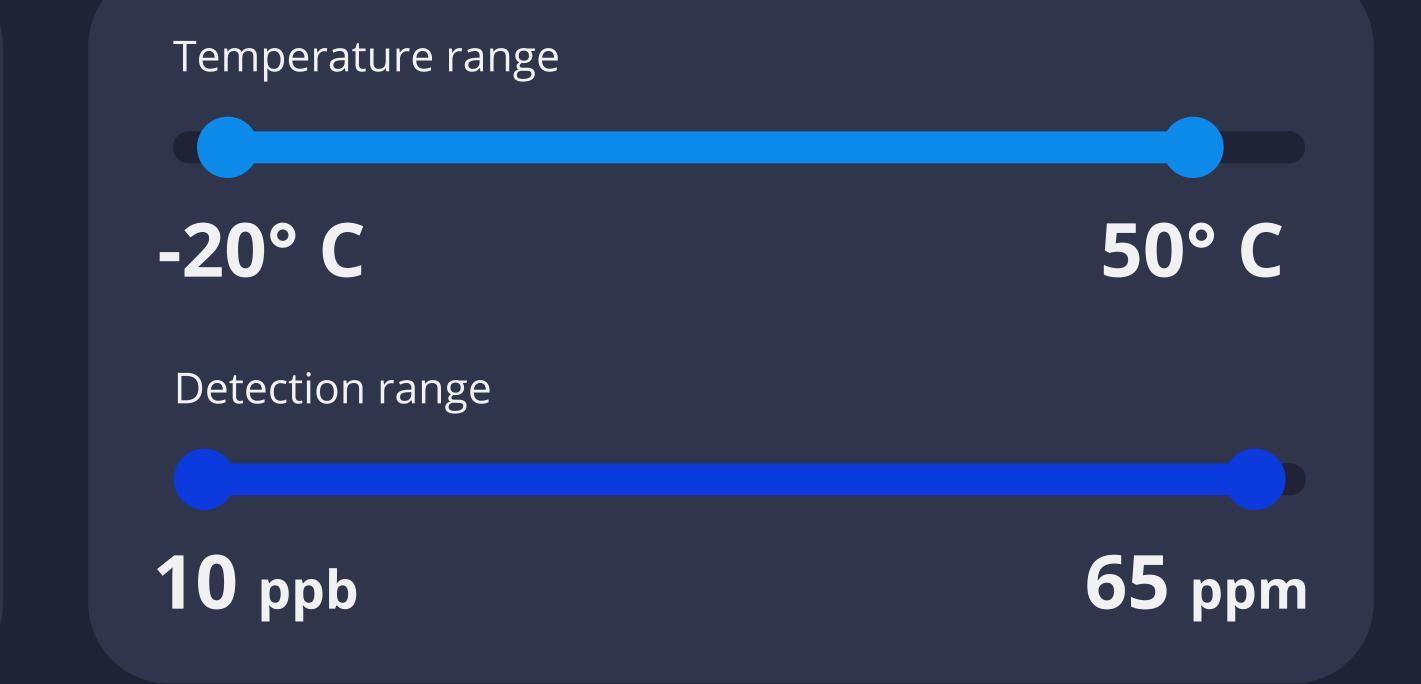

#### SeekIR<sup>®</sup> Specifications

| Gas Species                | Methane (CH <sub>4</sub> )    | Data Rate                     | 10 Hz                    |
|----------------------------|-------------------------------|-------------------------------|--------------------------|
| Weight                     | 674g                          | <b>Detection Range</b>        | 10 ppb to 65 ppm         |
| Ambient Temp (Operating)   | -20° to 50° C (-4° to 122° F) | <b>Detection Distance</b>     | 0 - 300m                 |
| Humidity (%RH, Operating)  | 0-95% (Non-condensing)        | <b>Concentration Accuracy</b> | 99%+                     |
| Integrated Weather Sensors | Temp, RH, Pressure            | <b>Operating Time</b>         | 8 hrs (Approx. at 25° C) |
| Ingress Protection Rating  | IP 5X                         | Telemetry                     | 8dBm @ 2.4 GHz           |