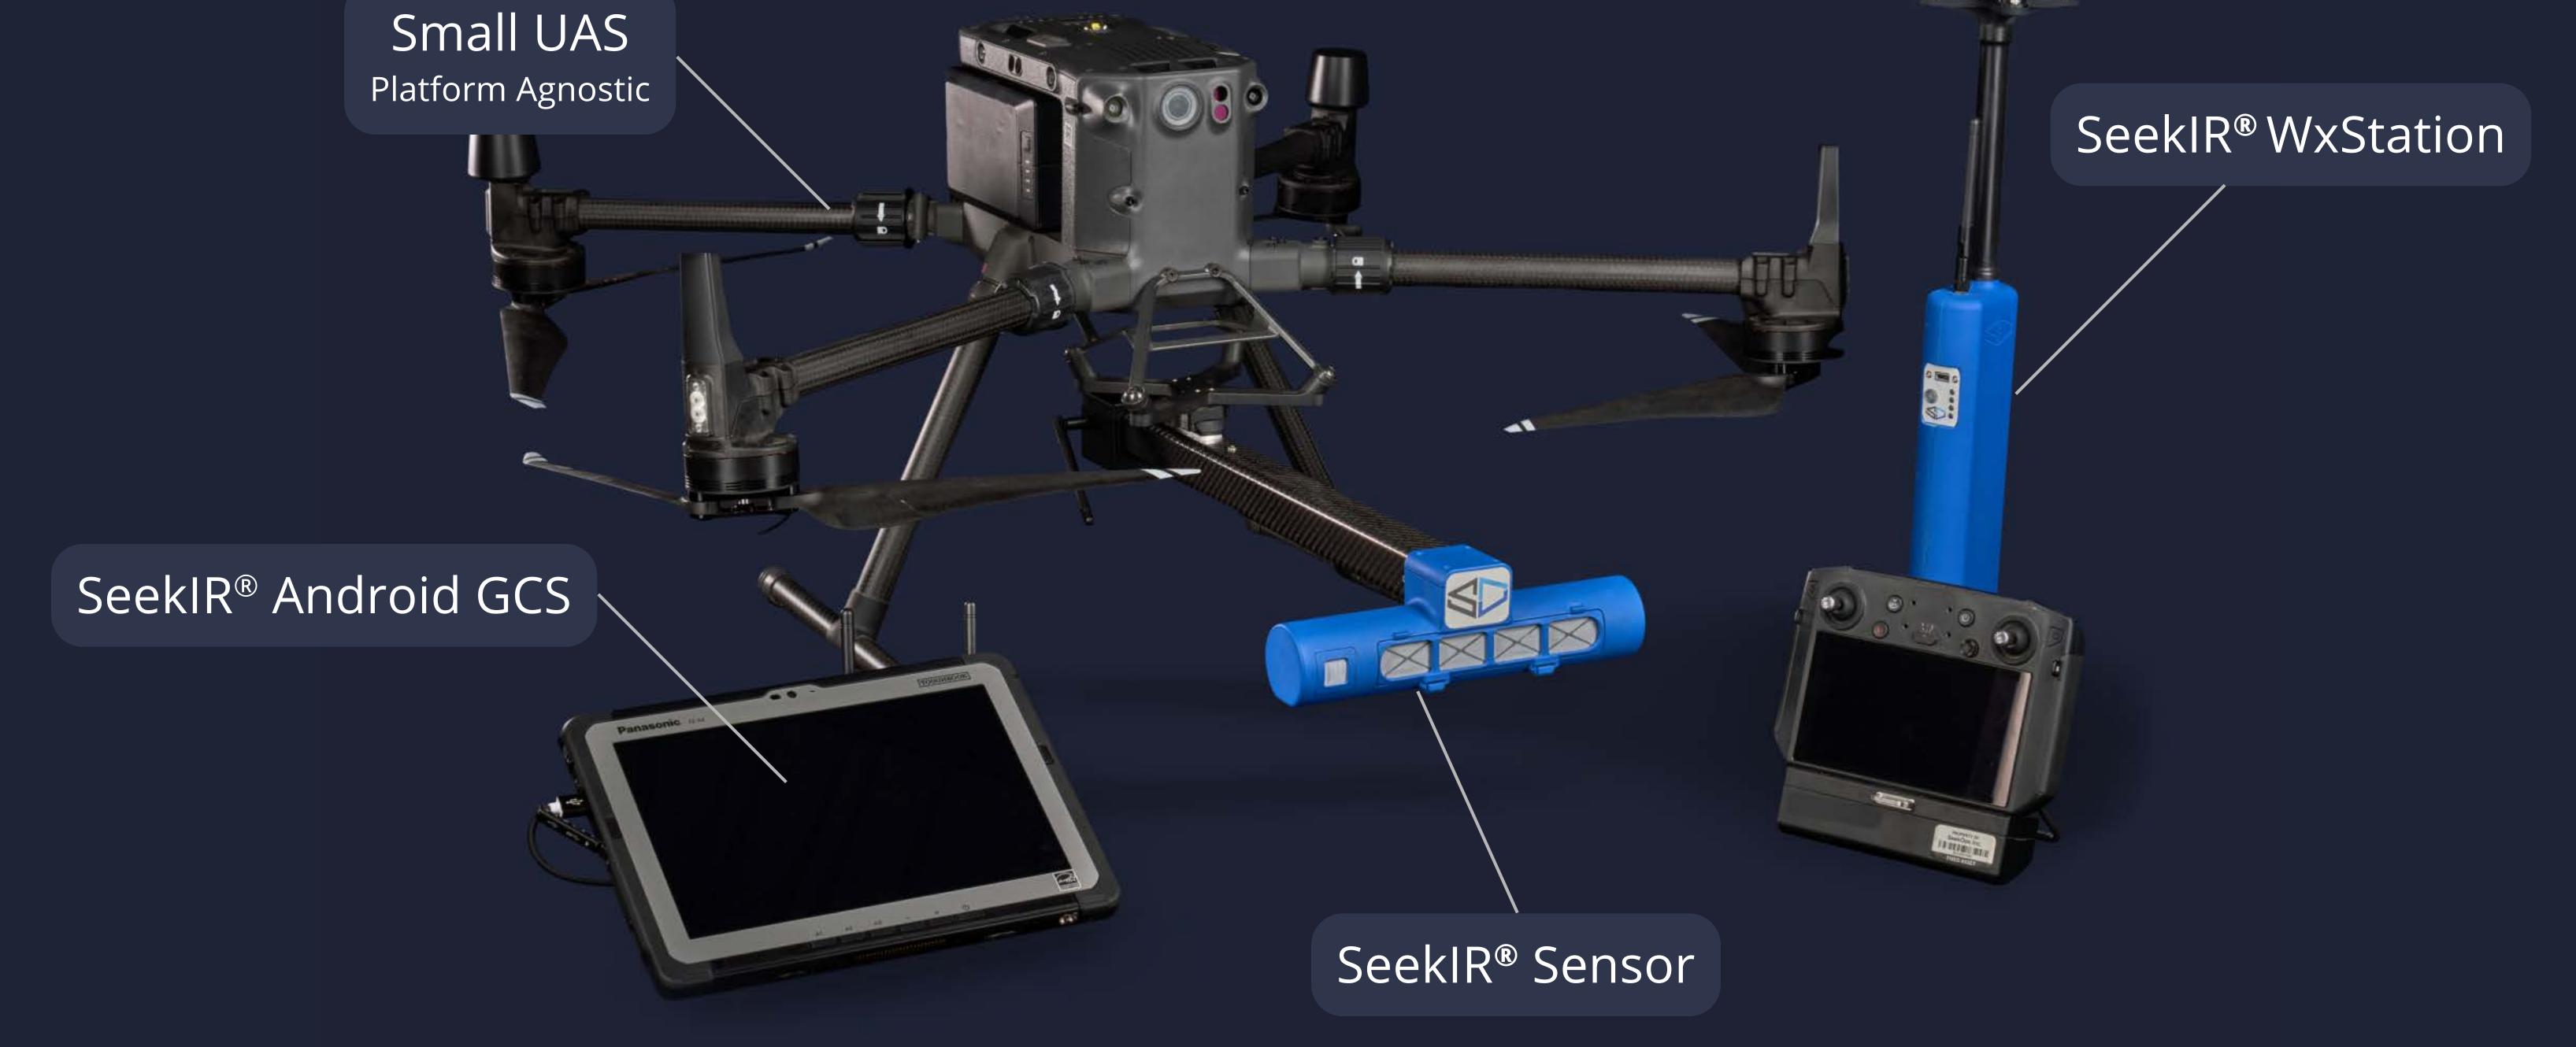

technology with autonomous drones to provide field-proven measurement systems for methane Leak Detection and Quantification (LDAQ<sup>™</sup>).

Our award-winning SeekIR<sup>®</sup> sensor delivers critical emissions quantification, reporting, and verification to meet stringent certification standards for onshore and offshore energy operators, as well as renewable natural gas and waste management customers around the world.

<0.1s
Response
Time</pre>



<0.02
kg/hr Leak
Rate</pre>



Unprecedented accuracy

Make informed decisions based on verified data from your entire site - not just the big emitters.

### Global availability

From extreme cold to extreme heat, day or night, onshore or offshore, get precise, timely leak data for your critical LDAR needs.





## Meet the SeekIR® System





#### General

#### SeekIR<sup>®</sup> Specifications

| Gas Species                | Methane (CH <sub>4</sub> )    | Data Rate                     | 10 Hz                    |
|----------------------------|-------------------------------|-------------------------------|--------------------------|
| Weight                     | 674g                          | <b>Detection Range</b>        | 10 ppb to 65 ppm         |
| Ambient Temp (Operating)   | -20° to 50° C (-4° to 122° F) | <b>Detection Distance</b>     | 0 - 300m                 |
| Humidity (%RH, Operating)  | 0-95% (Non-condensing)        | <b>Concentration Accuracy</b> | 99%+                     |
| Integrated Weather Sensors | Temp, RH, Pressure            | <b>Operating Time</b>         | 8 hrs (Approx. at 25° C) |
| Ingress